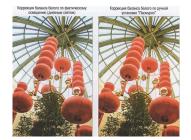

**Фарт**ю е й

1. Для получения более теплых цветов: выберите установку баланса белого,

соответствующей верхней части шкалы Кельвина, например, уста-новку "Вспышка" или

Ручную установку баланса белого можно использовать для получения фотоэффек-та,

аналогичного действию светофильтра теплых тонов.

Применение вспышки при ярком солнечном свете дает аналогичный эффект потеп-ления тонов по той же самой причине. Более того, вспышка улучшает освещение многих объектов при съемке вне помещения. Так, при портретной съемке вспышка помогает исключить тени под носом и глазами снимаемого объекта. И если уж вы пользуетесь вспышкой, то можете смело оставить исходную установку баланса бе-лого "Автоматически", поскольку фотокамера все равно автоматически корректи-рует цвета с учетом вспышки всякий раз, когда активизируется вспышка.